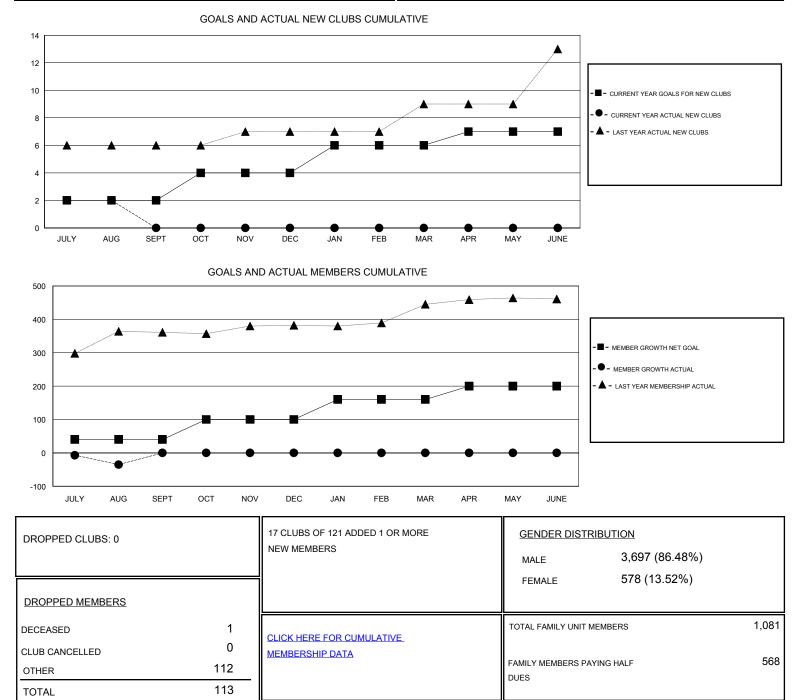

## District 318 C

Results as of: 8/31/2019

| GMT:                  |               |           |               |                       |                           |                         | GMT CA                                             |
|-----------------------|---------------|-----------|---------------|-----------------------|---------------------------|-------------------------|----------------------------------------------------|
| Clubs                 |               |           |               | Members               |                           |                         |                                                    |
| RESULTS FOR 2019-2020 |               |           |               | RESULTS FOR 2019-2020 |                           |                         |                                                    |
| QUARTER               | NEW CLUB GOAL | NEW CLUBS | DROPPED CLUBS | QUARTER               | MEMBER GROWTH NET<br>GOAL | MEMBER GROWTH<br>ACTUAL | DROPPED<br>MEMBERS ACTUAL<br>(including transfers) |
| JULY/AUG/SEPT         | 2             | 2         | 0             | JULY/AUG/SEPT         | 40                        | 79                      | 113                                                |
| OCT/NOV/DEC           | 2             | 0         | 0             | OCT/NOV/DEC           | 60                        | 0                       | 0                                                  |
| JAN/FEB/MAR           | 2             | 0         | 0             | JAN/FEB/MAR           | 60                        | 0                       | 0                                                  |
| APR/MAY/JUNE          | 1             | 0         | 0             | APR/MAY/JUNE          | 40                        | 0                       | 0                                                  |